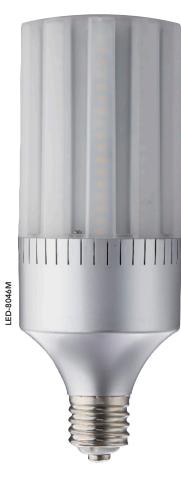

## FROSTED POST TOP RETROFITS 360° OMNI DIRECTIONAL DESIGN

## softer ambience

runs cooler so it lasts longer

- Available in 45W & 65W models replacing up to 320W HID.
- Advanced active cooling. Energetic cooling fan & dynamic temp control supports a longer, brighter life.
- Multi-directional mounting capability & 360° design. Use base down, base up or base sideways without affecting performance.
- Pretested & potted drivers are burnt in 3x prior to shipping and protected against vibration & moisture.
- Expertly engineered to work efficiently in enclosed fixtures & damp environments, while also protected against insects & dust.
- Dual stage MOV protection with integrated 6kA surge.
- USA designed & specified LED driver.

| PART #          | UPC          | REPLACES | WATTAGE | LUMENS | CCT (K) | BASE |
|-----------------|--------------|----------|---------|--------|---------|------|
| LED-8024E40-F-A | 844006023836 | 250W     | 45W     | 5950   | 4000K   | E26  |
| LED-8046M40-F-A | 844006023843 | 320W     | 65W     | 8550   | 4000K   | EX39 |